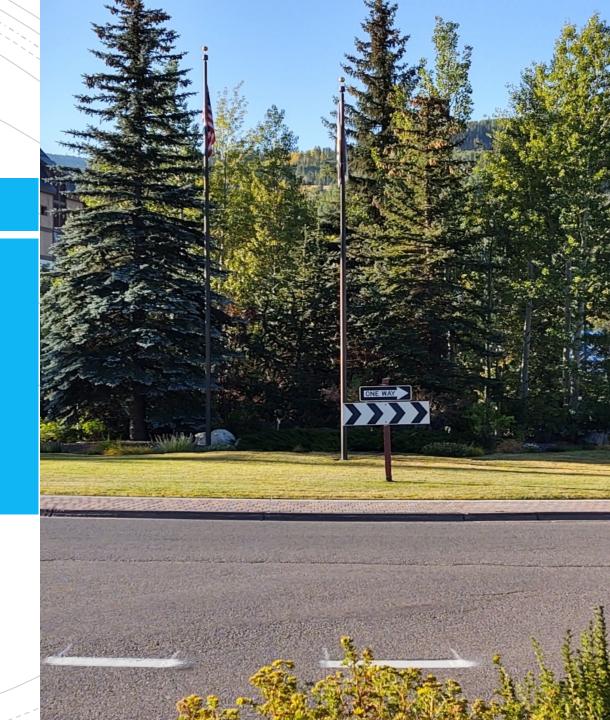

#### Vail Main Entrance, South Side

Constructed in 1997 – no cost information given