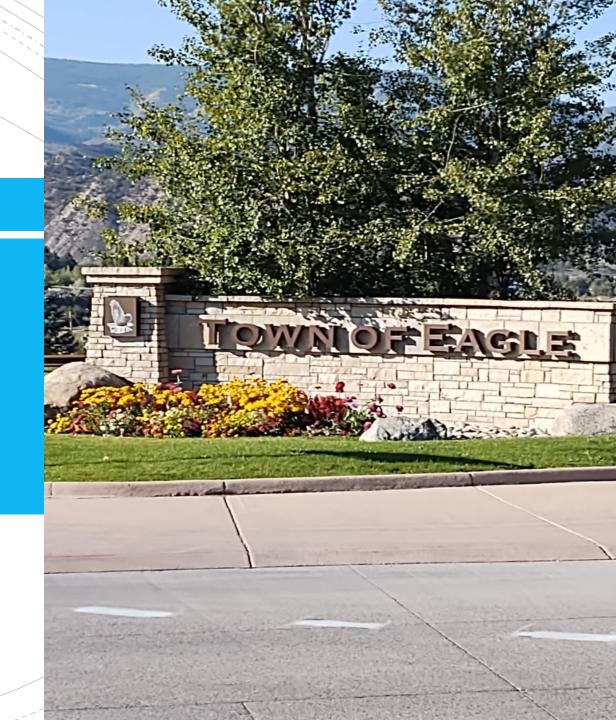

#### Eagle Main Entrance – North Side

Again, an excellent example of using the Town name and logo.

Built c. 2018 – No cost information given

#### Eagle Main Entrance – North Side

Close-up of previous slide