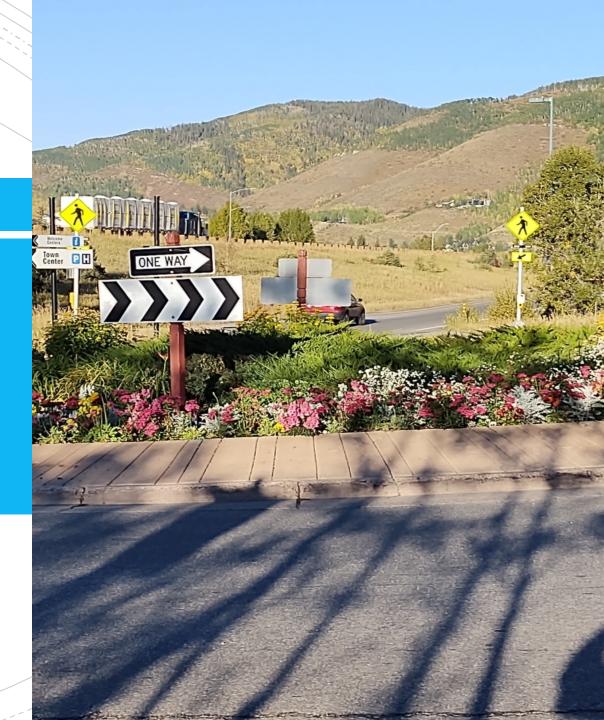

#### Edwards Main Entrance – South Side

This is a good example of incorporating the Town name and logo.

Built c. 2016 – No cost information given.

#### Edwards Main Entrance – South Side

Close up view of previous slide