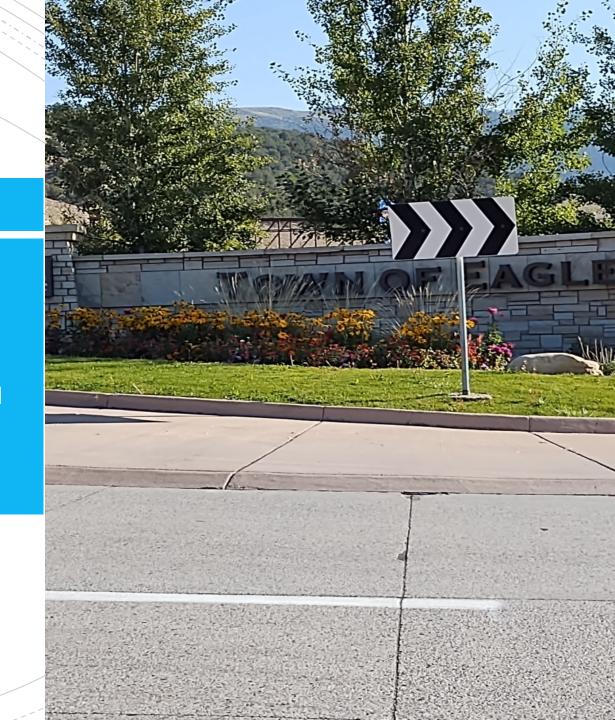

#### Eagle Main Entrance – South Side

Another good use of incorporating Town name and logo.

Built c. 2018 – No cost information given.