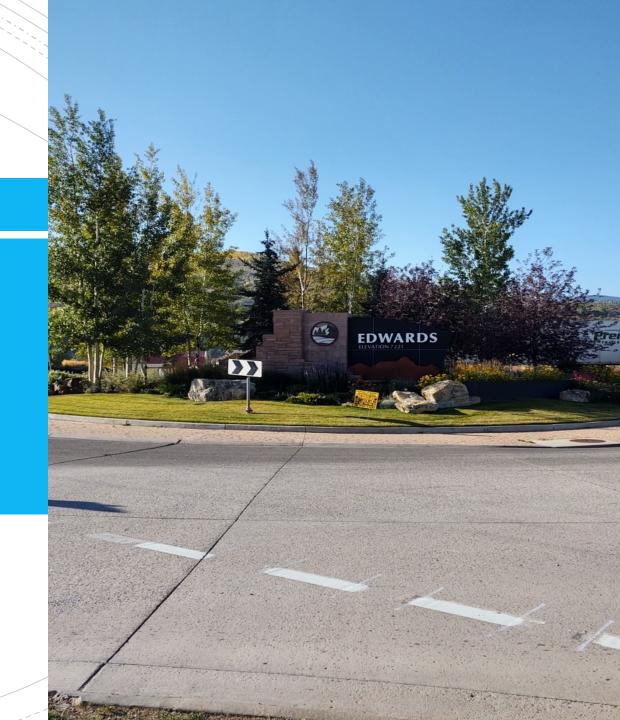

#### Edwards Main Entrance – South Side

This is a good example of incorporating the Town name and logo.

Built c. 2016 – No cost information given.