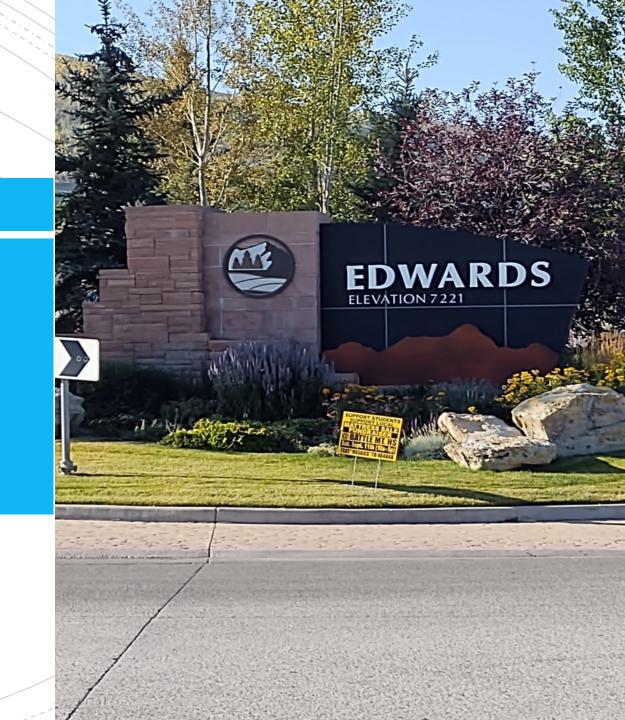

construction only = \$74,717



#### Avon Main Entrance – South Side

This is a good example of art being incorporated into the project.

Built in 2015 – Landscaping only = \$106,171



#### Avon Main Entrance – South Side

Good example of larger artwork within the project.

Built in 2015 – no cost information given.



### Avon East Exit – South Side

Another good example of xeriscaping

Built in 2015 – Landscaping only cost = \$85,000



#### Edwards Main Entrance – North Side

Elegant yet relatively simple landscaping

Built c. 2016 – No cost information given



#### Edwards Main Entrance – South Side

This is a good example of incorporating the Town name and logo.

Built c. 2016 – No cost information given.



#### Edwards Main Entrance – South Side

Close up view of previous slide



## Edwards Main Entrance – South Side #2

This is a simplified version using only the Town logo.

Built c. 2016 – No cost information given.



#### Eagle Main Entrance – North Side

Again, an excellent example of using the Town name and logo.

Built c. 2018 – No cost information given



#### Eagle Main Entrance – North Side

Close-up of previous slide



#### Eagle Main Entrance – South Side

Another good use of incorporating Town name and logo.

Built c. 2018 – No cost information given.



# Eagle Main Entrance – North Side #2

Simple yet very nice looking. Very low maintenance.

Built c. 2018 – no cost information given.