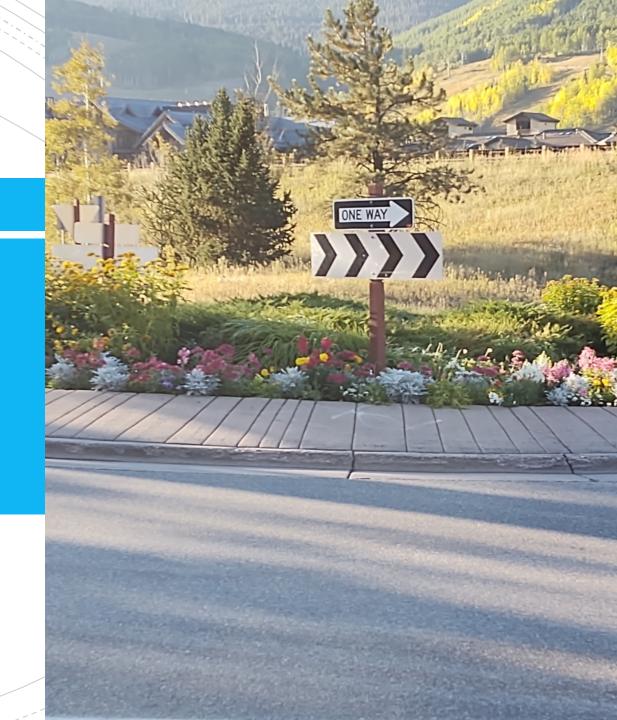

#### Vail Main Entrance, North side

Built in 1997 – No cost information given.

#### Vail Main Entrance – North Side

Built in 1997 – No cost information given.