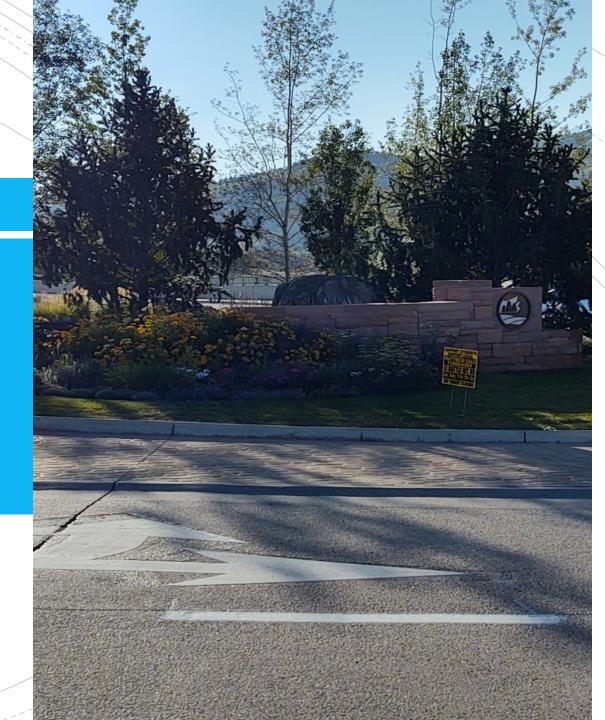

## Edwards Main Entrance – South Side #2

This is a simplified version using only the Town logo.

Built c. 2016 – No cost information given.