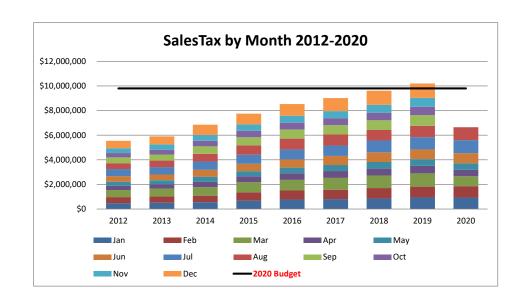

|             | 2007        | 2008        | 2009        | 2010        | 2011        | 2012        | 2013        | 2014        | 2015        | 2016        | 2017        | 2018        | 2019        | 2020        |          |
|-------------|-------------|-------------|-------------|-------------|-------------|-------------|-------------|-------------|-------------|-------------|-------------|-------------|-------------|-------------|----------|
| Jan         | \$532,622   | \$575,196   | \$501,142   | \$465,424   | \$479,304   | \$470,632   | \$509,420   | \$555,927   | \$684,890   | \$771,894   | \$810,501   | \$860,008   | \$944,166   | \$934,134   | -1.06%   |
| Feb         | \$559,219   | \$559,298   | \$459,431   | \$456,072   | \$462,021   | \$495,738   | \$518,903   | \$527,720   | \$682,270   | \$734,052   | \$761,482   | \$840,810   | \$874,582   | \$918,626   | 5.04%    |
| Mar         | \$606,382   | \$644,888   | \$539,133   | \$563,016   | \$554,593   | \$579,512   | \$626,565   | \$687,900   | \$814,703   | \$862,970   | \$953,114   | \$1,027,442 | \$1,078,959 | \$808,837   | -25.04%  |
| Apr         | \$478,394   | \$411,103   | \$349,565   | \$352,995   | \$334,308   | \$349,481   | \$356,483   | \$434,008   | \$480,191   | \$539,616   | \$559,937   | \$550,119   | \$613,059   | \$518,734   | -15.39%  |
| May         | \$363,366   | \$353,278   | \$304,630   | \$286,605   | \$283,890   | \$318,616   | \$327,620   | \$418,906   | \$416,828   | \$457,509   | \$497,922   | \$543,014   | \$544,476   | \$530,472   | -2.57%   |
| Jun         | \$476,281   | \$468,634   | \$395,671   | \$414,919   | \$435,388   | \$458,426   | \$470,678   | \$557,299   | \$599,329   | \$663,968   | \$733,640   | \$787,731   | \$788,862   | \$827,440   | 4.89%    |
| Jul         | \$556,058   | \$546,156   | \$499,134   | \$485,344   | \$515,107   | \$570,272   | \$595,509   | \$685,439   | \$736,263   | \$815,316   | \$843,076   | \$957,224   | \$999,093   | \$1,058,926 | 5.99%    |
| Aug         | \$528,519   | \$549,768   | \$462,156   | \$486,893   | \$519,018   | \$482,957   | \$535,632   | \$618,767   | \$756,709   | \$872,625   | \$891,413   | \$856,044   | \$921,708   | \$1,048,520 | 13.76%   |
| Sep         | \$498,614   | \$494,338   | \$417,511   | \$396,644   | \$461,456   | \$475,492   | \$493,848   | \$609,143   | \$662,382   | \$744,430   | \$768,424   | \$788,435   | \$860,436   |             | -100.00% |
| Oct         | \$401,422   | \$398,132   | \$316,306   | \$322,575   | \$338,198   | \$341,733   | \$378,233   | \$451,727   | \$525,793   | \$555,775   | \$566,108   | \$599,385   | \$681,346   |             | -100.00% |
| Nov         | \$468,977   | \$396,860   | \$370,290   | \$386,138   | \$390,993   | \$387,667   | \$444,467   | \$475,744   | \$517,970   | \$563,778   | \$573,841   | \$657,839   | \$726,473   |             | -100.00% |
| Dec         | \$662,772   | \$632,737   | \$568,983   | \$584,838   | \$616,568   | \$612,865   | \$647,875   | \$830,410   | \$875,120   | \$945,488   | \$1,052,401 | \$1,150,762 | \$1,163,475 |             | -100.00% |
|             |             |             |             |             |             |             |             |             |             |             |             |             |             | -1.76%      |          |
| 2020 Budget | \$9,800,000 | \$9,800,000 | \$9,800,000 | \$9,800,000 | \$9,800,000 | \$9,800,000 | \$9,800,000 | \$9,800,000 | \$9,800,000 | \$9,800,000 | \$9,800,000 | \$9,800,000 | \$9,800,000 |             |          |